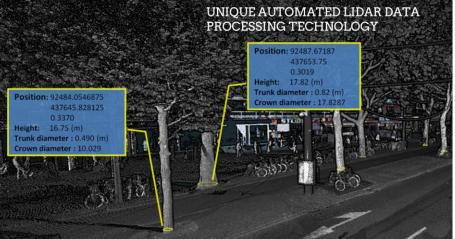

# All you need is a web-browser!

- •Curb extraction
- DSM creation
- •DTM creation
- Tree extraction (segments)
- •Tree extraction(position)
- Building Rooftop extraction
- •Fences/walls/Building Facades
- •Vehicle removal
- Data cleaning
- Change detection

- •Curb extraction
- DSM creation
- DTM creation
- Tree extraction (segments)
- •Tree extraction(position)
- Building Rooftop extraction
- •Fences/walls/Building Facades
- Vehicle removal
- Data cleaning
- Change detection

- •Curb extraction
- DSM creation
- DTM creation
- Tree extraction (segments)
- •Tree extraction(position)
- •Building Rooftop extraction
- •Fences/walls/Building Facades
- Vehicle removal
- Data cleaning
- Change detection