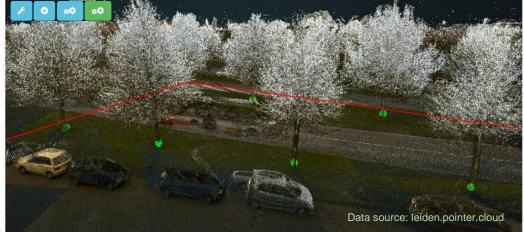

# All you need is a web-browser!

- •Curb extraction
- DSM creation
- •DTM creation
- Tree extraction (segments)
- •Tree extraction(position)
- Building Rooftop extraction
- •Fences/walls/Building Facades
- •Vehicle removal
- Data cleaning
- Change detection

- •Curb extraction
- DSM creation
- DTM creation
- Tree extraction (segments)
- •Tree extraction(position)
- Building Rooftop extraction
- •Fences/walls/Building Facades
- Vehicle removal
- Data cleaning
- Change detection

- •Curb extraction
- DSM creation
- DTM creation
- Tree extraction (segments)
- •Tree extraction(position)
- •Building Rooftop extraction
- •Fences/walls/Building Facades
- Vehicle removal
- Data cleaning
- Change detection

- Extract ground/non-ground
- •Extract Planar Surfaces
- Fences/walls/Building Facades
- Extract objects based on geometry
- •Extract Pole like objects
- •Remove Vehicles
- •Clean data
- •many more...

# LiDAR data analysis tool sets, annotation, measure, profile

- Tagging/annotate context
- Measure distance and download
- Profiling
- •Filter Noise,
- •Filter Height,
- Downsample, Thinning,
- Data smoothing,
- •Fill holes,
- •Extract min-max percentage,
- Remove duplicates
- •Quality analysis
- •Collaborate on the same project
- •Share data instantly
- •Overlay 2 different LiDAR data to check differences
- •many more...