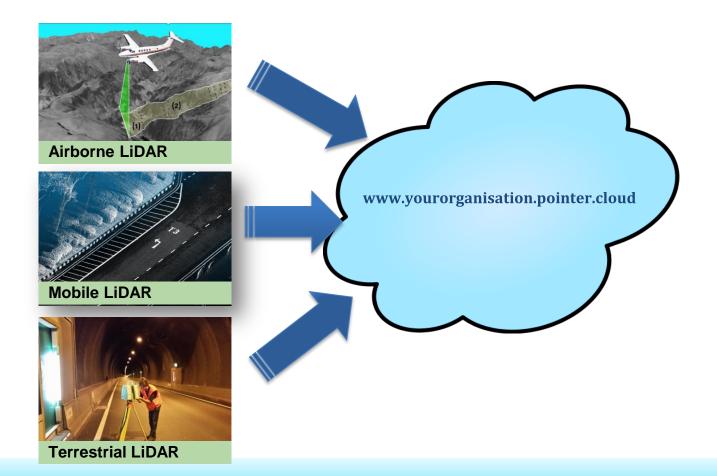

## **GeoSignum Pointer Web-Platform**

Unique technology: Web-based LiDAR data processing

Airborne LiDAR

**Mobile LiDAR** 

**Terrestrial LiDAR** 

#### Access

Immediate access Terabytes or Petabytes of LiDAR (Airborne, Mobile and Terrestrial) data from your browser.