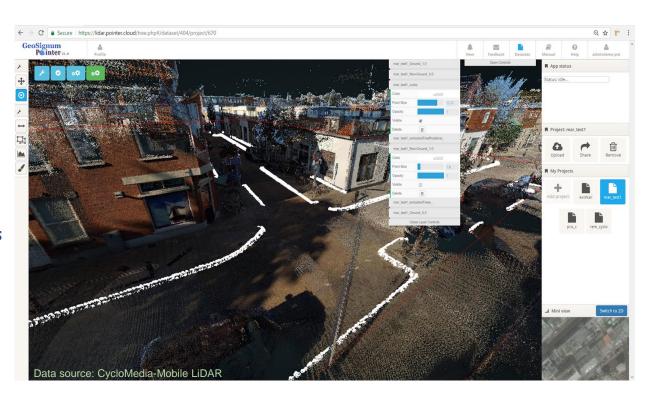

# LiDAR data analysis tool sets, annotation, measure, profile

- Tagging/annotate context
- Measure distance and download
- Profiling
- •Filter Noise,
- •Filter Height,
- Downsample, Thinning,
- Data smoothing,
- •Fill holes,
- •Extract min-max percentage,
- Remove duplicates
- •Quality analysis
- •Collaborate on the same project
- •Share data instantly
- •Overlay 2 different LiDAR data to check differences
- •many more...