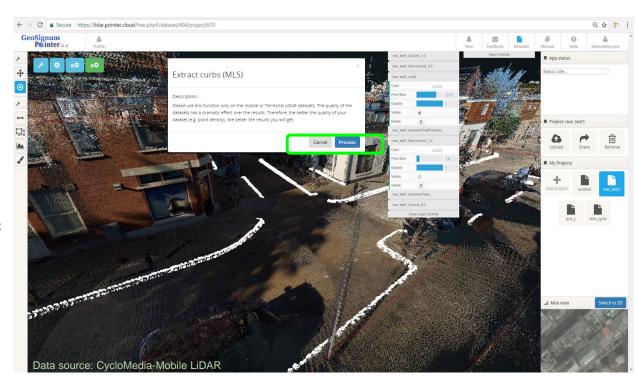

# All you need is a web-browser!

- •Curb extraction
- DSM creation
- •DTM creation
- Tree extraction (segments)
- •Tree extraction(position)
- Building Rooftop extraction
- •Fences/walls/Building Facades
- •Vehicle removal
- Data cleaning
- Change detection

- •Curb extraction
- DSM creation
- DTM creation
- Tree extraction (segments)
- •Tree extraction(position)
- Building Rooftop extraction
- •Fences/walls/Building Facades
- Vehicle removal
- Data cleaning
- Change detection

- •Curb extraction
- DSM creation
- DTM creation
- Tree extraction (segments)
- •Tree extraction(position)
- •Building Rooftop extraction
- •Fences/walls/Building Facades
- Vehicle removal
- Data cleaning
- Change detection

- Extract ground/non-ground
- •Extract Planar Surfaces
- Fences/walls/Building Facades
- Extract objects based on geometry
- •Extract Pole like objects
- •Remove Vehicles
- •Clean data
- •many more...