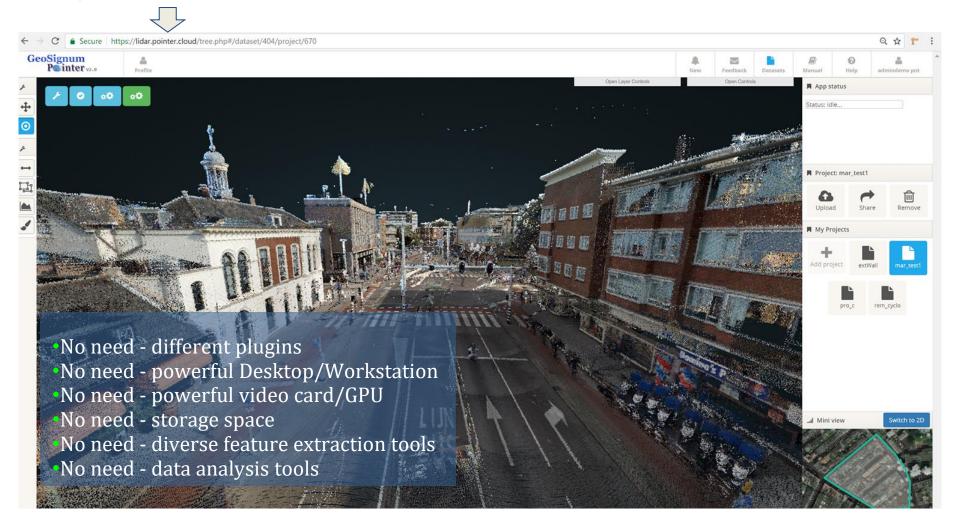

# All you need is a web-browser!

- •Curb extraction
- DSM creation
- •DTM creation
- Tree extraction (segments)
- •Tree extraction(position)
- Building Rooftop extraction
- •Fences/walls/Building Facades
- •Vehicle removal
- Data cleaning
- Change detection

- •Curb extraction
- DSM creation
- DTM creation
- Tree extraction (segments)
- •Tree extraction(position)
- Building Rooftop extraction
- •Fences/walls/Building Facades
- Vehicle removal
- Data cleaning
- Change detection

- •Curb extraction
- DSM creation
- DTM creation
- Tree extraction (segments)
- •Tree extraction(position)
- •Building Rooftop extraction
- •Fences/walls/Building Facades
- Vehicle removal
- Data cleaning
- Change detection

- Extract ground/non-ground
- •Extract Planar Surfaces
- Fences/walls/Building Facades
- Extract objects based on geometry
- •Extract Pole like objects
- •Remove Vehicles
- •Clean data
- •many more...

# LiDAR data analysis tool sets, annotation, measure, profile

- Tagging/annotate context
- Measure distance and download
- Profiling
- •Filter Noise,
- •Filter Height,
- Downsample, Thinning,
- Data smoothing,
- •Fill holes,
- •Extract min-max percentage,
- Remove duplicates
- •Quality analysis
- •Collaborate on the same project
- •Share data instantly
- •Overlay 2 different LiDAR data to check differences
- •many more...