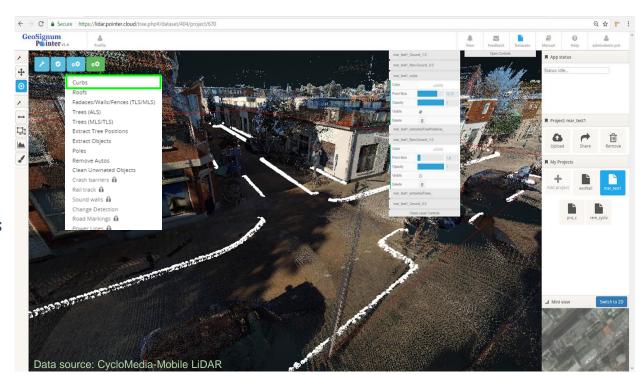

# All you need is a web-browser!

- •Curb extraction
- DSM creation
- •DTM creation
- Tree extraction (segments)
- •Tree extraction(position)
- Building Rooftop extraction
- •Fences/walls/Building Facades
- •Vehicle removal
- Data cleaning
- Change detection

- •Curb extraction
- DSM creation
- DTM creation
- Tree extraction (segments)
- •Tree extraction(position)
- Building Rooftop extraction
- •Fences/walls/Building Facades
- Vehicle removal
- Data cleaning
- Change detection

- •Curb extraction
- DSM creation
- DTM creation
- Tree extraction (segments)
- •Tree extraction(position)
- •Building Rooftop extraction
- •Fences/walls/Building Facades
- Vehicle removal
- Data cleaning
- Change detection

- Extract ground/non-ground
- •Extract Planar Surfaces
- Fences/walls/Building Facades
- Extract objects based on geometry
- •Extract Pole like objects
- •Remove Vehicles
- •Clean data
- •many more...