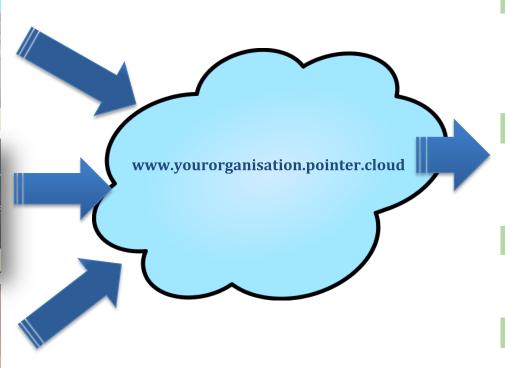

# A new way of LiDAR data processing

Unique technology: Web-based LiDAR data processing

## **GeoSignum Pointer Web-Platform**

Unique technology: Web-based LiDAR data processing

## **GeoSignum Pointer Web-Platform**

Unique technology: Web-based LiDAR data processing

Airborne LiDAR

**Mobile LiDAR** 

**Terrestrial LiDAR** 

#### Access

Immediate access Terabytes or Petabytes of LiDAR (Airborne, Mobile and Terrestrial) data from your browser.