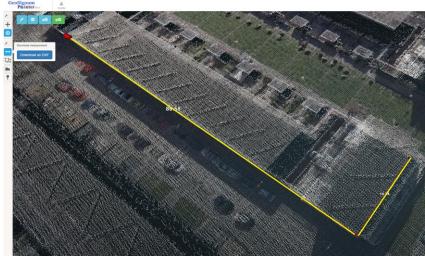

# LiDAR data analysis tool sets, annotation, measure, profile

- Tagging/annotate context
- Measure distance and download
- Profiling
- •Filter Noise,
- •Filter Height,
- Downsample, Thinning,
- Data smoothing,
- •Fill holes,
- •Extract min-max percentage,
- Remove duplicates
- •Quality analysis
- •Collaborate on the same project
- •Share data instantly
- •Overlay 2 different LiDAR data to check differences
- •many more...