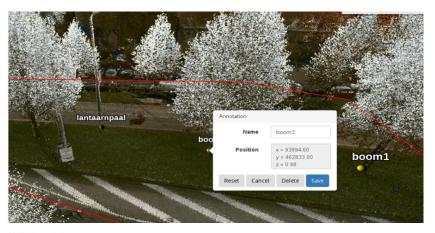

# LiDAR data analysis tool sets, annotation, measure, profile

- Tagging/annotate context
- Measure distance and download
- Profiling
- •Filter Noise,
- •Filter Height,
- Downsample, Thinning,
- Data smoothing,
- •Fill holes,
- •Extract min-max percentage,
- Remove duplicates
- •Quality analysis
- •Collaborate on the same project
- •Share data instantly
- •Overlay 2 different LiDAR data to check differences
- •many more...